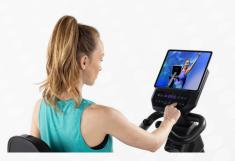

## SMART FITNESS DESIGN

Place your phone or tablet on the built-in media holder to stream fitness classes without blocking key metrics like cadence, time and resistance, thanks to dual feedback displays.