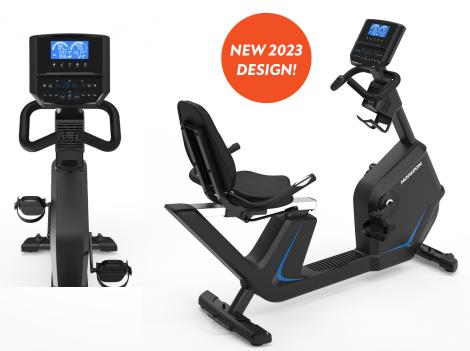

# REACH YOUR GOALS IN COMFORT

Cycle your way to fitness in comfort on the Horizon 5.0R recumbent fitness bike. The accessible step-through frame and supportive seat design make it easy to get on and go. Get started with one of the built-in goal-oriented programs or stream your favorite fitness classes for an unlimited variety of workouts. 100 levels of magnetic resistance add challenge at just the touch of a button.

# 😵 Bluetooth®

| FEATURES          |                                                                              |
|-------------------|------------------------------------------------------------------------------|
| Model Number      | 5.0R-21                                                                      |
| Flywheel          | 7 kg / 15.4 lbs.                                                             |
| Handlebars        | Ergonomic Handlebars                                                         |
| Pedals            | Self-balancing Pedals with Adjustable Straps                                 |
| Seat              | Ergo and Comfort Seatback                                                    |
| Seat Adjustment   | Horizontal                                                                   |
| Extras            | Energy Saver Mode, Bottle Holder,<br>Tablet Rack, Personal Fan, USB Charging |
| RESISTANCE SYSTEM |                                                                              |
| Resistance System | ECB Magnetic Brake                                                           |
| Power Requirement | Adapter                                                                      |
| Resistance Levels | 50 Electronically Adjustable                                                 |

| CONSOLE                             |                                                                           |
|-------------------------------------|---------------------------------------------------------------------------|
| Display                             | 5.5" Backlit LCD                                                          |
| Workout Feedback                    | Time, Distance, Calories, Speed,<br>Resistance Level, Heart Rate, Cadence |
| Programs                            | Manual, Intervals, Distance, Calories,<br>Weight Loss                     |
| Entertainment                       | Compatible with Popular Fitness APPs                                      |
| Workout Tracking                    | Bluetooth 4.0 FTMS                                                        |
| Heart Rate                          | Contact Grips, Bluetooth HR                                               |
| TECH SPECS                          |                                                                           |
| Assembled Dimensions<br>(L x W x H) | 168 x 64 x 133 cm / 66" x 25.2" x 52.2"                                   |
| Product Weight                      | 56 kg / 123 lbs.                                                          |
| Max User Weight                     | 136 kg / 300 lbs.                                                         |

#### ACCESSIBLE FOR ALL FITNESS LEVELS

The open step-through frame design makes it easy and convenient for any rider to access the seated position. Adjustable seat, plus an ergonomic padded seat with lumbar support ensure a comfortable ride.