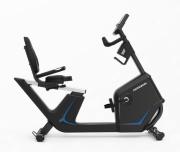

# REACH YOUR GOALS IN COMFORT

Cycle your way to fitness in comfort on the Horizon 5.0R recumbent fitness bike. The accessible step-through frame and supportive seat design make it easy to get on and go. Get started with one of the built-in goal-oriented programs or stream your favorite fitness classes for an unlimited variety of workouts. 100 levels of magnetic resistance add challenge at just the touch of a button.

#### ACCESSIBLE FOR ALL FITNESS LEVELS

The open step-through frame design makes it easy and convenient for any rider to access the seated position. Adjustable seat, plus an ergonomic padded seat with lumbar support ensure a comfortable ride.